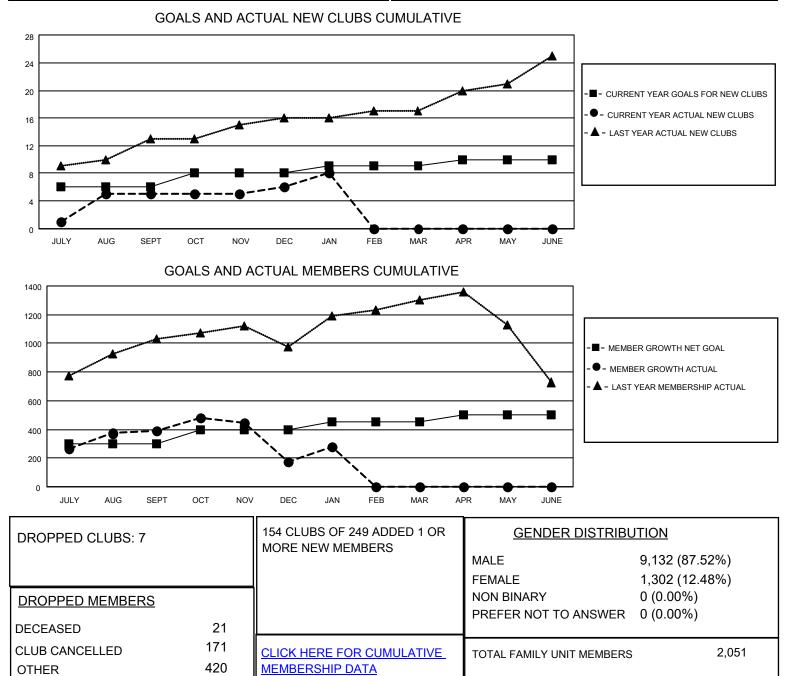

## LOCATION INDIA

District 324 F

Results as of: 1/31/2023

| Clubs                 |               |           |               | Members               |                          |                         |                                                    |
|-----------------------|---------------|-----------|---------------|-----------------------|--------------------------|-------------------------|----------------------------------------------------|
| RESULTS FOR 2022-2023 |               |           |               | RESULTS FOR 2022-2023 |                          |                         |                                                    |
| QUARTER               | NEW CLUB GOAL | NEW CLUBS | DROPPED CLUBS | QUARTER               | EMBER GROWTH NET<br>GOAL | MEMBER GROWTH<br>ACTUAL | DROPPED<br>MEMBERS ACTUAL<br>(including transfers) |
| JULY/AUG/SEPT         | 6             | 5         | 1             | JULY/AUG/SEPT         | 300                      | 621                     | 207                                                |
| OCT/NOV/DEC           | 2             | 1         | 5             | OCT/NOV/DEC           | 100                      | 164                     | 366                                                |
| JAN/FEB/MAR           | 1             | 2         | 1             | JAN/FEB/MAR           | 50                       | 159                     | 39                                                 |
| APR/MAY/JUNE          | 1             | 0         | 0             | APR/MAY/JUNE          | 50                       | 0                       | 0                                                  |